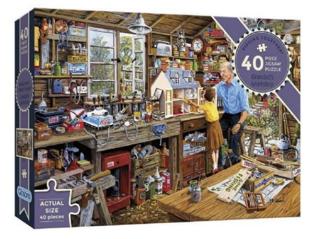

# 3. Grandad's Workshop - 40 Pieces - Dementia Friendly Puzzle

A Jigsaw provided for those living with dementia, limited fine motor skills or visual impairments. The puzzle images were chosen specifically to evoke fond memories from years gone by to spark conversations with loved ones and reminisce around topics that may be long forgotten. 'Grandad's Workshop' is a 40 piece

puzzle painted by Michael Herring. It shows all the nooks and crannies of Grandad's workshop, and in the middle is the beautiful dolls house that Grandad has made for his beloved granddaughter. It has the large, easy to handle pieces.