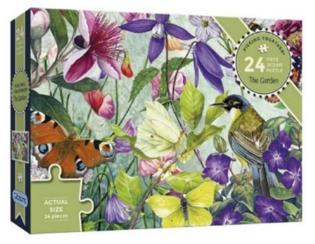

# 2. The Garden - 24 Pieces - Dementia Friendly Puzzle

A Jigsaw provided for those living with dementia, limited fine motor skills or visual impairments. The puzzle images were chosen specifically to evoke fond memories from years gone by to spark conversations with loved ones and reminisce around topics that may be long forgotten. The Seaside is a montage puzzle. It is made from large, easy to handle pieces. The

puzzle images were chosen specifically to evoke fond memories from years gone by to spark conversations with loved ones and reminisce around topics that may be long forgotten. The puzzle shows the flora, fauna and wildlife that can be found in the garden