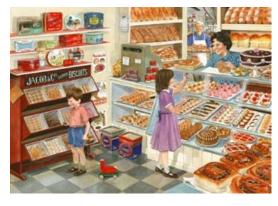

7. Tuppenny Treats - 500 XL Pieces - All AgesPuzzle size 69x49cm when complete. This puzzle is from the hugely popular 500XL piece range, which is suitable for all ages. The imaginative design will be sure to provide entertainment for all ages. The puzzle pieces in the 500XL range are twice the size of those in a standard 1000 piece jigsaw puzzle and are ideal for people with handling or sight difficulties.