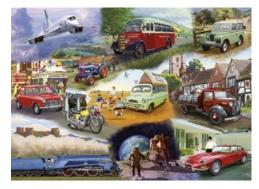

### 4. Transport - 24 Pieces - Dementia Friendly Puzzle

The puzzle images were chosen specifically to evoke fond memories from years gone by to spark conversations with loved ones and reminisce around topics that may be long forgotten. 'Transport' is a montage puzzle illustrated by Mat Edwards. The jigsaw features iconic engines from the 20th centenary, including the beloved Mini Cooper. Made in the UK, the puzzle