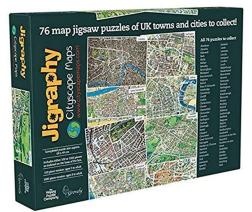

# 16. UK Towns and Cities

96 map jigsaw puzzles of UK Towns and Cities. 66cm x 50cm.