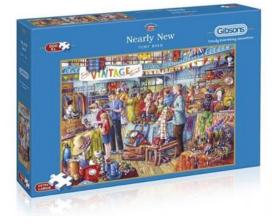

# 8. Nearly New - 500 XL Pieces - All Ages

Puzzle size 69x49cm when complete. This puzzle is from the hugely popular 500XL piece range, which is suitable for all ages. The imaginative design will be sure to provide entertainment for all ages. The puzzle pieces in the 500XL range are twice the size of those in a standard 1000 piece jigsaw puzzle and are ideal for people with handling or sight difficulties.