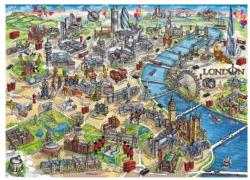

11. Beautiful Britain - 1000 Pieces - AdultA 1000 piece jigsaw which measures 69cm × 48cm.

12. Feline Frenzy - 1000 Pieces- AdultA 1000 piece jigsaw which measures 69cm × 48cm.

- 13. London Landmarks 1000 Pieces
- A 1000 piece jigsaw which measures 69cm x 48cm.