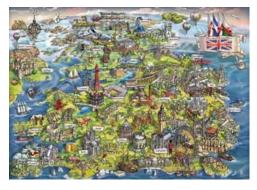

# 16. UK Towns and Cities

96 map jigsaw puzzles of UK Towns and Cities. 66cm x 50cm.