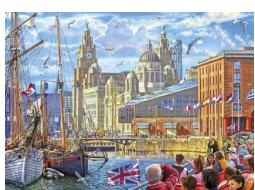

### 9. Sails at Sunset 2 x 500 Pieces - Adult

This is set is two jigsaws in one box, each one measuring 49cm x 34cm

- 10. Albert Dock Liverpool 1000 Pieces Adult
- A 1000 piece jigsaw which measures 69cm x 48cm.