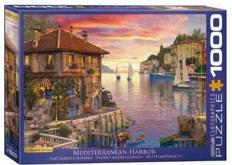

- 14. Mediterranean Harbour 1000 Pieces Adult
- A 1000 piece jigsaw which measures 69cm × 48cm.

- 15. Sun, Sea & Sand 1000 Pieces Adult
- A 1000 piece jigsaw which measures 69cm x 48cm